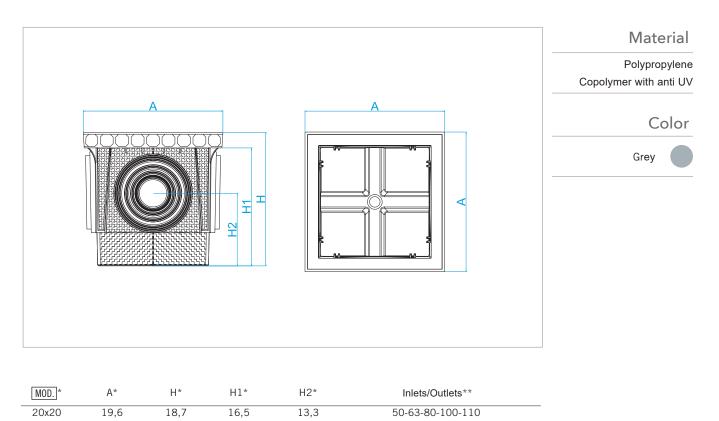

## **3**Technical characteristics

80-100-110-125

80-100-110-125-140-160

\*Measures in centimeters \*\*Measures in millimeters

28,7

37.4

29,2

39.4

30x30

40x40

26,3

34,6

15,0

22,0