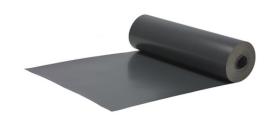

## Floor protection board

Grey - Grey

The grey protection board is a product made from strong juice packaging combined with a gray PE layer on both sides. It is ideal for finishing and renovation work such as plastering, spray plastering, painting, and decorating. It protects against dirt, moisture, and mechanical damage.

## **Technical data**

Liquid proof

Non-slip

**Composition** Raw Material Fruit juice packaging/Milk cartons

PE-coating

**Dimensions** Rolls 1.15 - 1.40m height 25m<sup>2</sup> & 50m<sup>2</sup>

**Technical data** Weight 280 - 320 g/m<sup>2</sup>

Top side Grey Bottom side Grey

**Features** Anti-slip top coating

100% Waterproof Grey PE-coating Exclusive product

**Application** For all dried surfaces

For all painting, construction, building, renovation, and remodelling work Lay the board down with an overlap of approximately 5 cm, securing them with